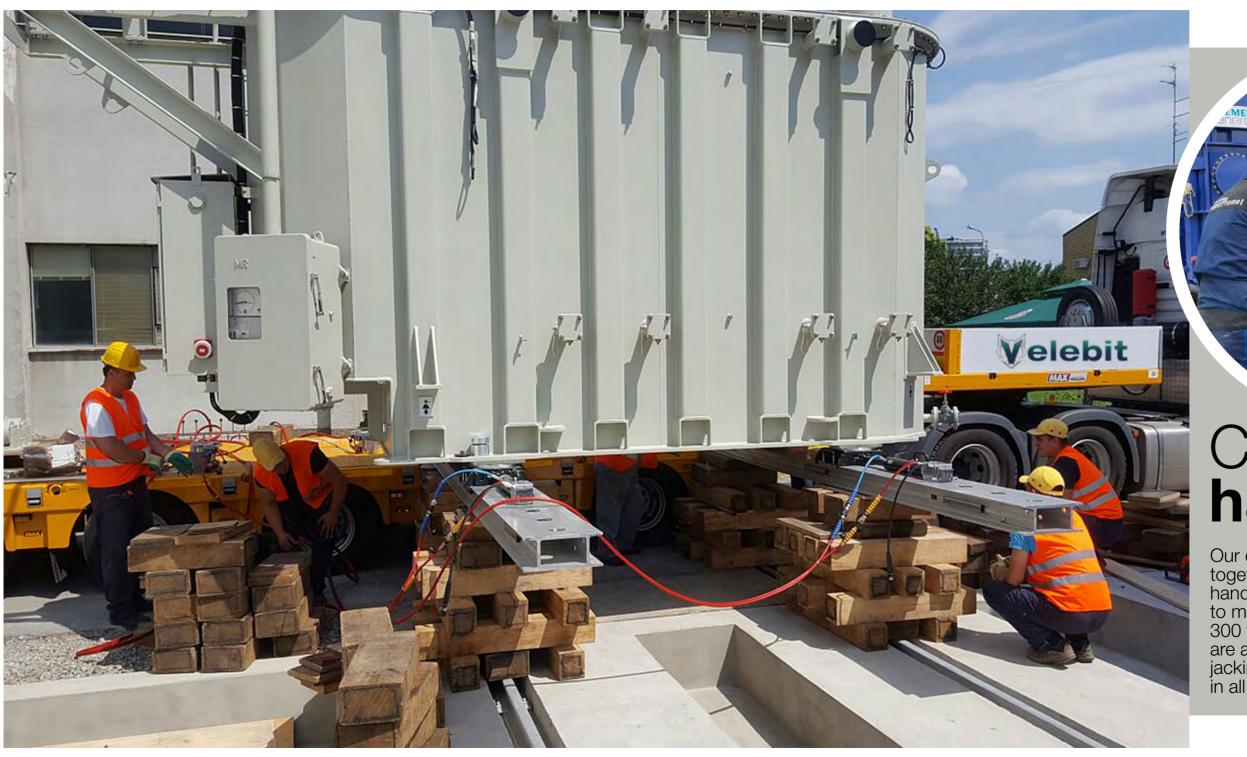

## Cargo handling

Our experienced team, together with our cargo handling equipment, is able to manipulate cargoes up to 300 tons' unit weight and we are able to perform lifting and jacking & skidding operations in all conditions.