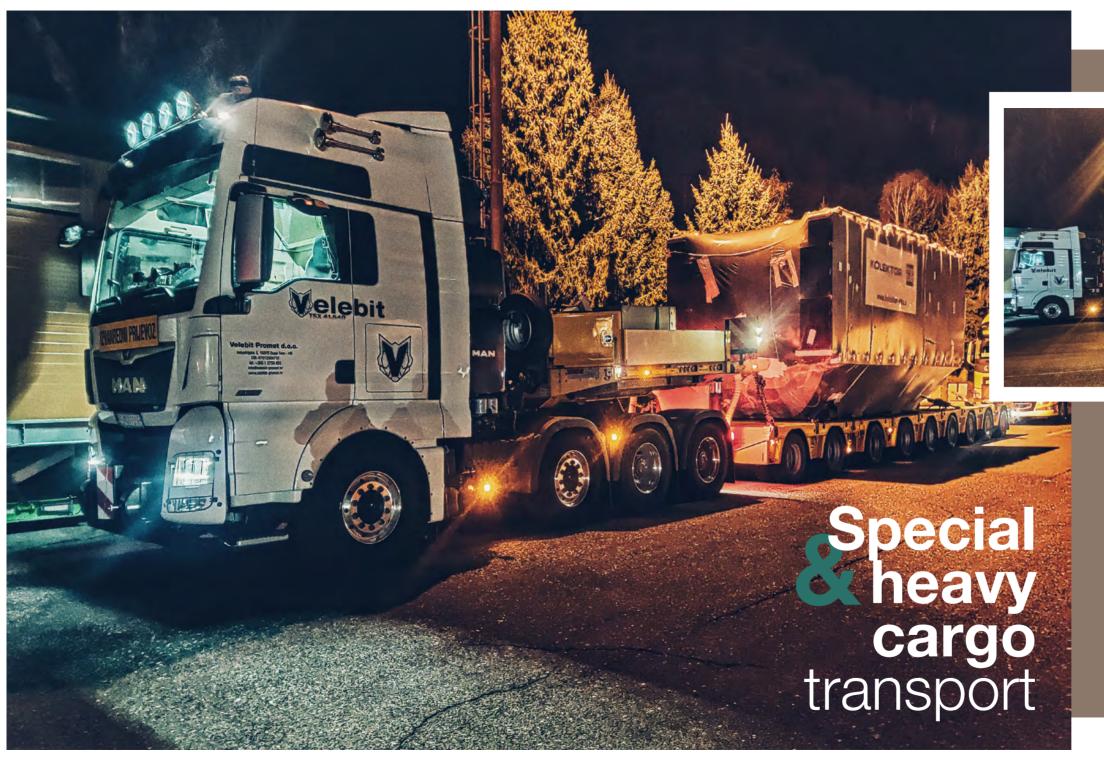

Since its establishment in 1992, the focus of Velebit has been on transporting and manipulating heavy and oversized loads. The company operates throughout the European market. Our fleet consists of trucks up to 680HP and over forty semitrailers with different technical characteristics and capacities. With our 16-axle line modular trailer, we are able to transport loads up to 200 tons' unit weight. Our drivers are well experienced with a long-lasting career in Velebit.