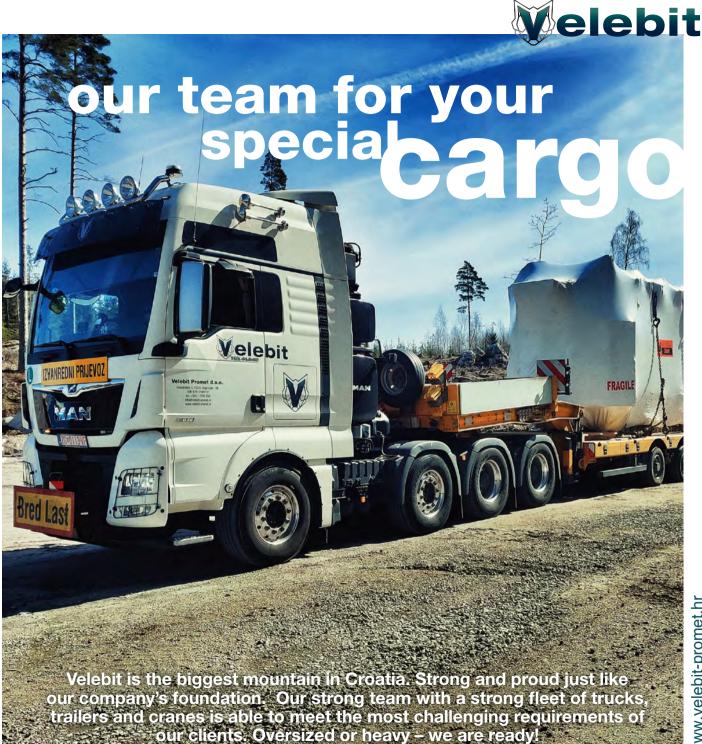

Since its establishment in 1992, the focus of Velebit has been on transporting and manipulating heavy and oversized loads. The company operates throughout the European market. Our fleet consists of trucks up to 680HP and over forty semitrailers with different technical characteristics and capacities. With our 16-axle line modular trailer, we are able to transport loads up to 200 tons' unit weight. Our drivers are well experienced with a long-lasting career in Velebit.