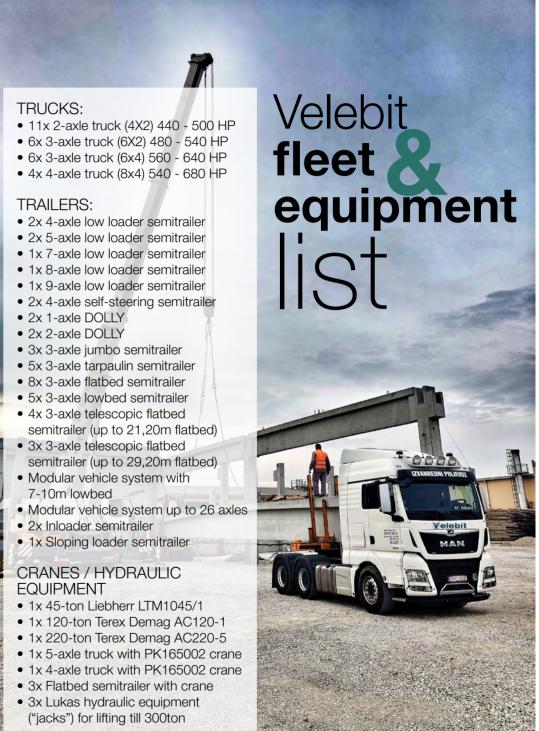

Since its establishment in 1992, the focus of Velebit has been on transporting and manipulating heavy and oversized loads. The company operates throughout the European market. Our fleet consists of trucks up to 680HP and over forty semitrailers with different technical characteristics and capacities. With our 16-axle line modular trailer, we are able to transport loads up to 200 tons' unit weight. Our drivers are well experienced with a long-lasting career in Velebit.

## Cargo handling

Our experienced team, together with our cargo handling equipment, is able to manipulate cargoes up to 300 tons' unit weight and we are able to perform lifting and jacking & skidding operations in all conditions.