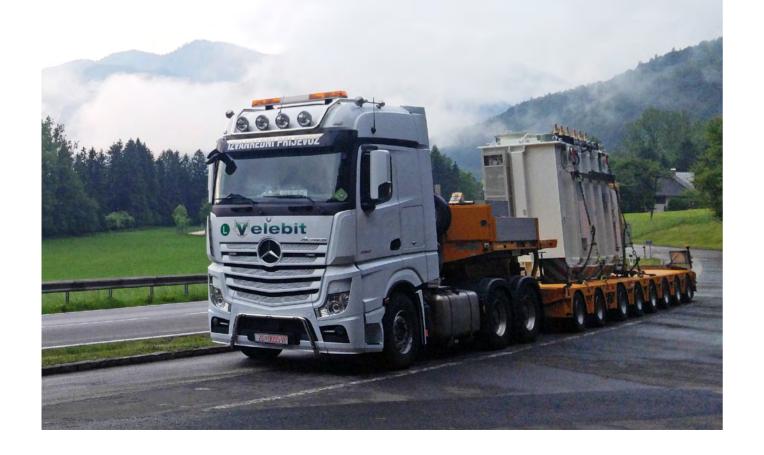

Since its establishment in 1992, the focus of Velebit has been on transporting and manipulating heavy and oversized loads. The company operates throughout the European market. Our fleet consists of trucks up to 680HP and over forty semitrailers with different technical characteristics and capacities. With our 16-axle line modular trailer, we are able to transport loads up to 200 tons' unit weight. Our drivers are well experienced with a long-lasting career in Velebit.