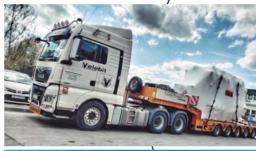

Since its establishment in 1992, the focus of Velebit has been on transporting and manipulating heavy and oversized loads. The company operates throughout the European market. Our fleet consists of trucks up to 680HP and over forty semitrailers with different technical characteristics and capacities. With our 16-axle line modular trailer, we are able to transport loads up to 200 tons' unit weight. Our drivers are well experienced with a long-lasting career in Velebit.