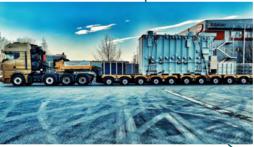

Since its establishment in 1992, the focus of Velebit has been on transporting and manipulating heavy and oversized loads. The company operates throughout the European market. Our fleet consists of trucks up to 680HP and over forty semitrailers with different technical characteristics and capacities. With our 16-axle line modular trailer, we are able to transport loads up to 200 tons' unit weight. Our drivers are well experienced with a long-lasting career in Velebit.