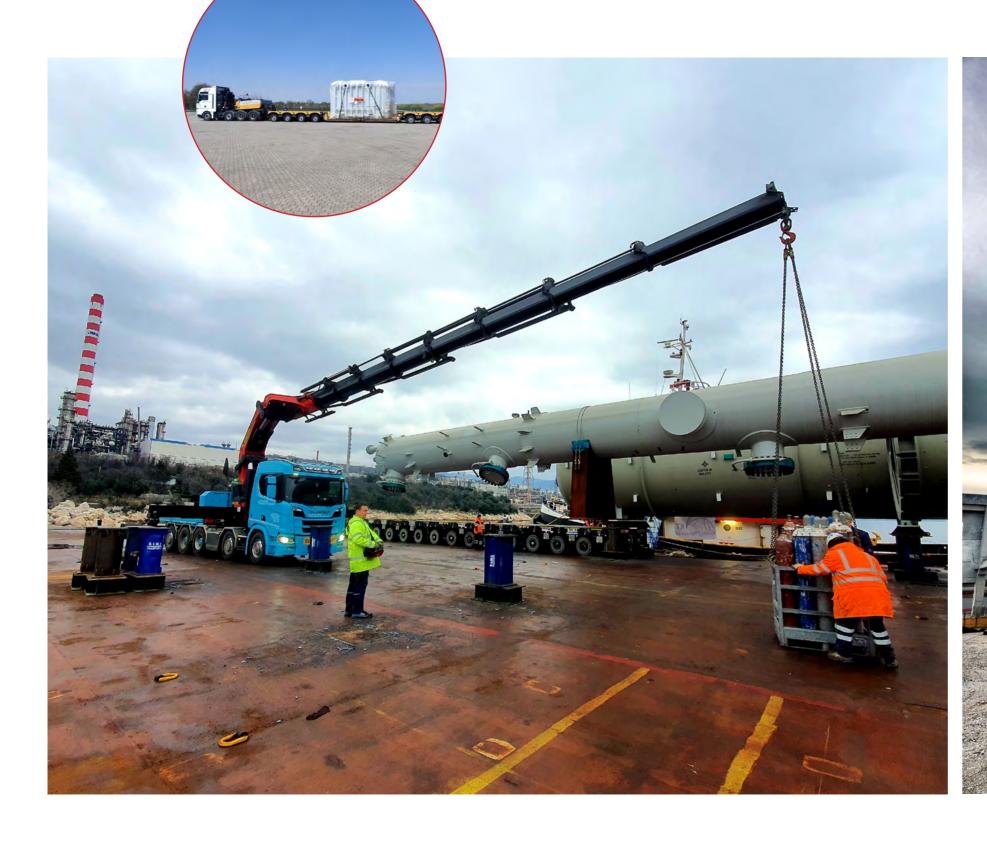

Since its establishment in 1992, the focus of Velebit has been on transporting and manipulating heavy and oversized loads. The company operates throughout the European market. Our fleet consists of trucks up to 680HP and over forty semitrailers with different technical characteristics and capacities. With our 16-axle line modular trailer, we are able to transport loads up to 200 tons' unit weight. Our drivers are well experienced with a long-lasting career in Velebit.

## Cargo handling

Our experienced team, together with our cargo handling equipment, is able to manipulate cargoes up to 300 tons' unit weight and we are able to perform lifting and jacking & skidding operations in all conditions.