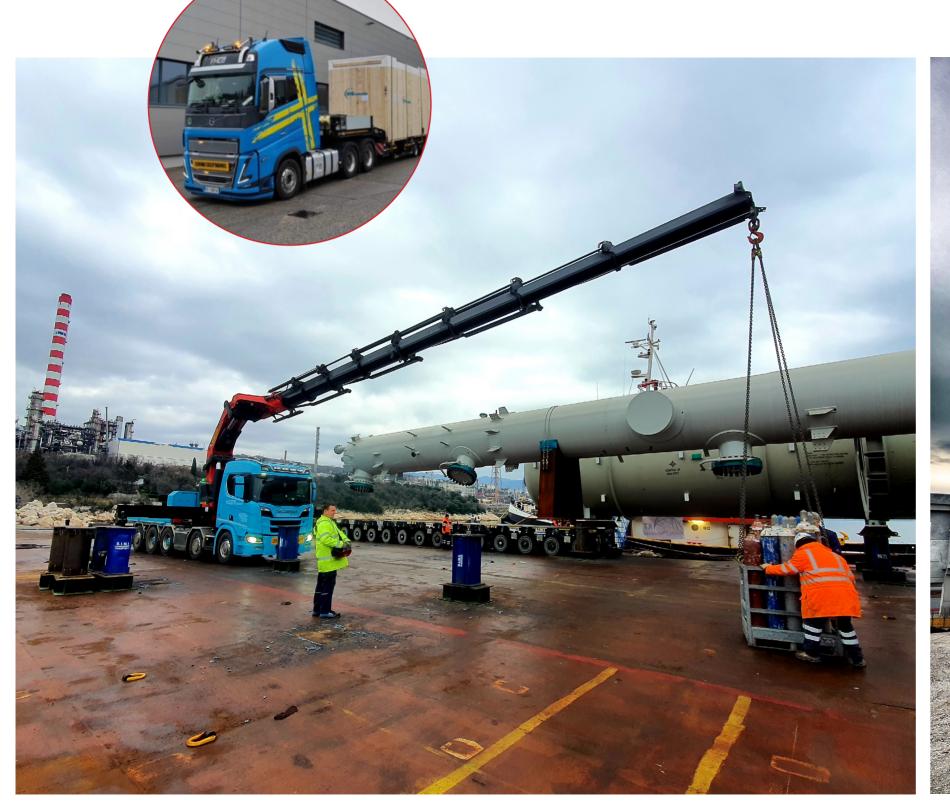

## Cargo handling

Our experienced team, together with our cargo handling equipment, is able to manipulate cargoes up to 600 tons' unit weight and we are able to perform lifting and jacking & skidding operations in all conditions.

cranes

JACKING & SKIDDING EQUIPMENT up to 600 mt swl multiple sets

Our fleet and equipment are positioned in Croatia, Germany, Poland, and Slovenia.