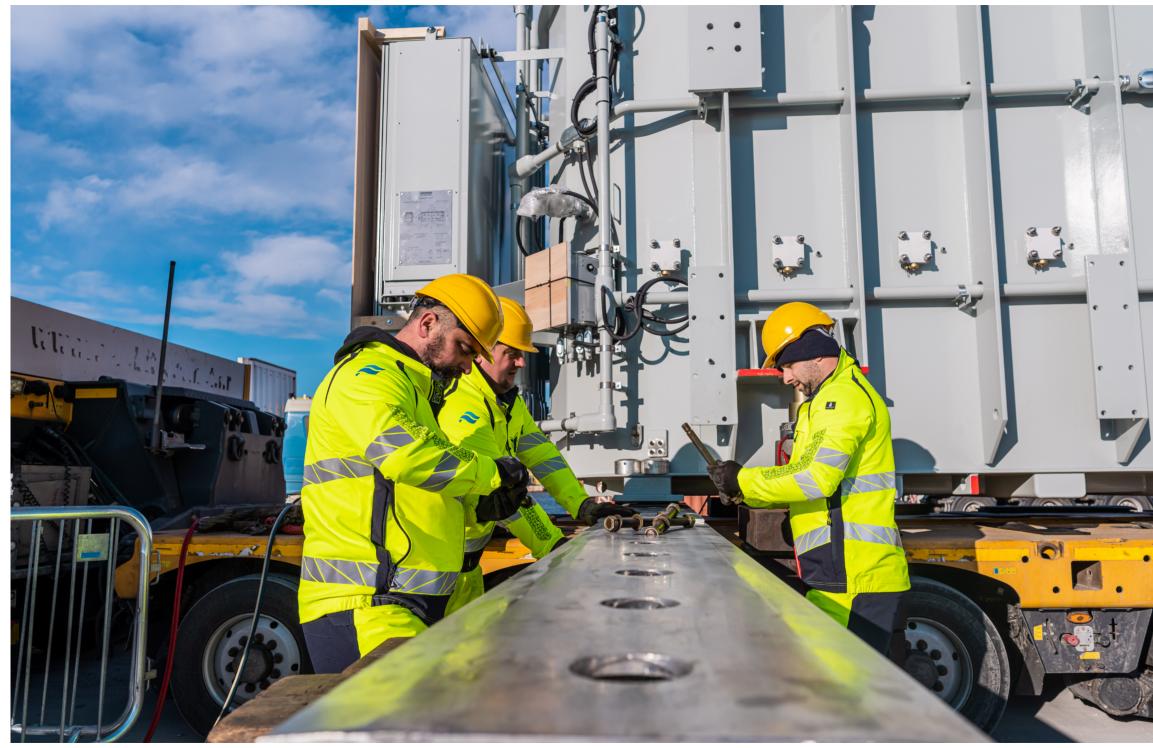

## Cargo handling

Our experienced team, together with our cargo handling equipment, is able to manipulate cargoes up to 600 tons' unit weight and we are able to perform lifting and jacking & skidding operations in all conditions.