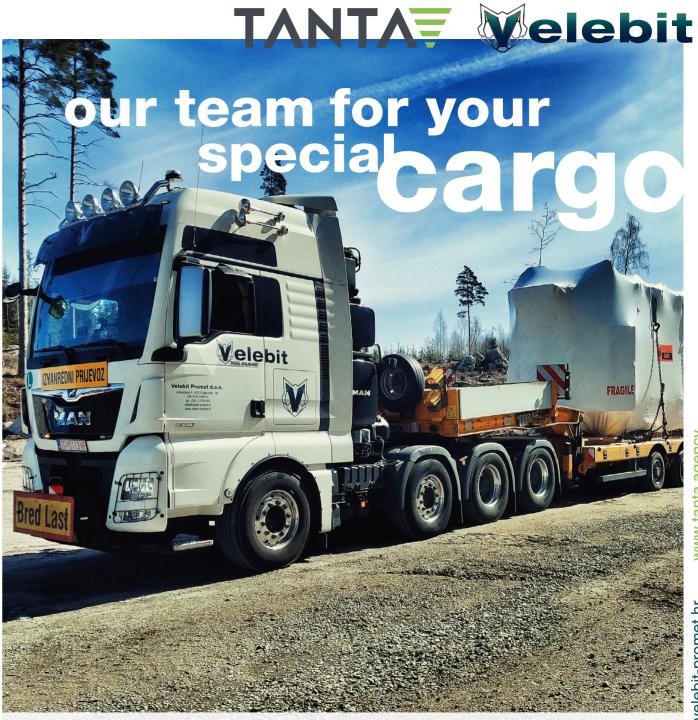

Special heavy cargo transport

Since its establishment, the focus of both Velebit and Tanta has been on transporting and manipulating heavy and oversized loads. The company operates throughout the European market. Our drivers are well experienced with a longlasting career in our companies.

## Cargo handling

Our experienced team, together with our cargo handling equipment, is able to manipulate cargoes up to 600 tons' unit weight and we are able to perform lifting and jacking & skidding operations in all conditions.