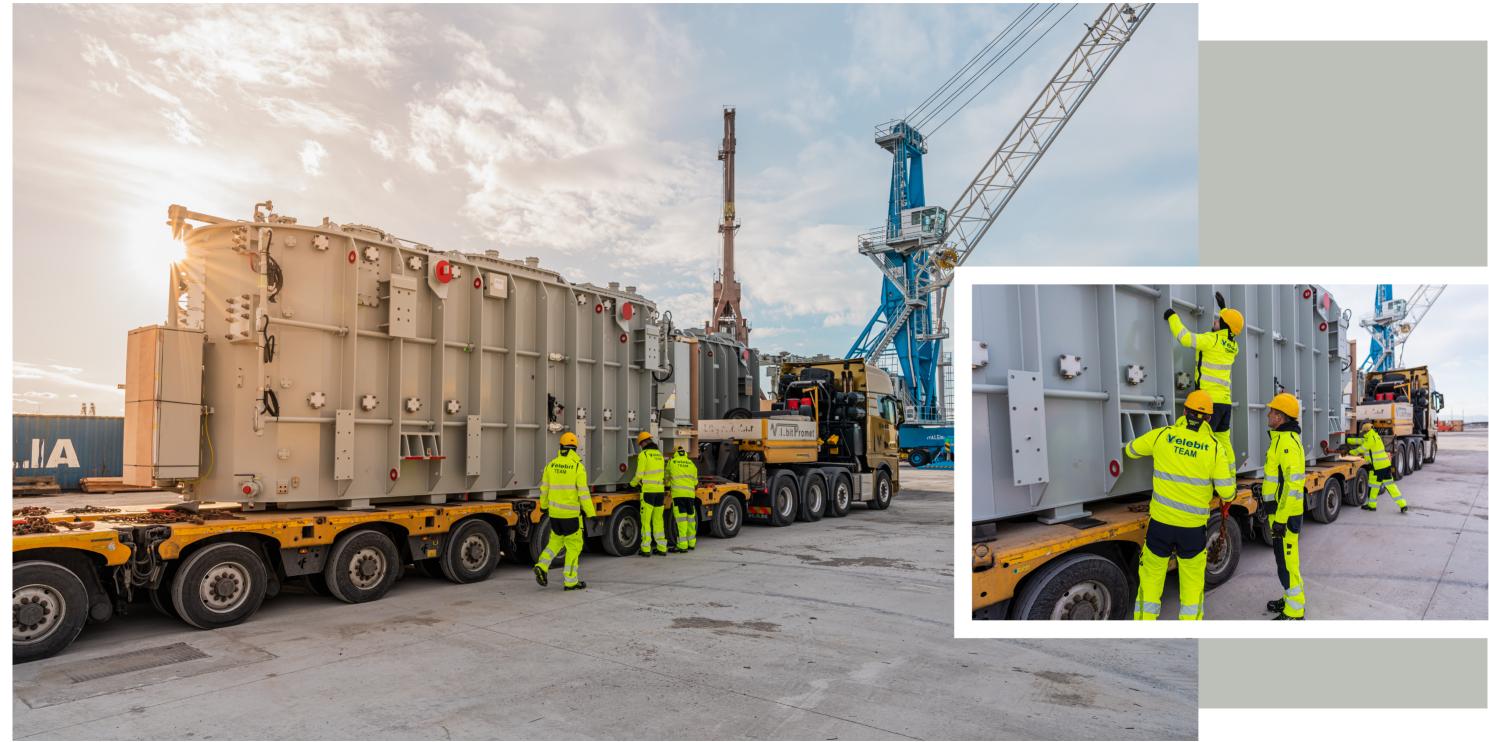

## Cargo handling

Our experienced team, together with our cargo handling equipment, is able to manipulate cargoes up to 600 tons' unit weight and we are able to perform lifting and jacking & skidding operations in all conditions.