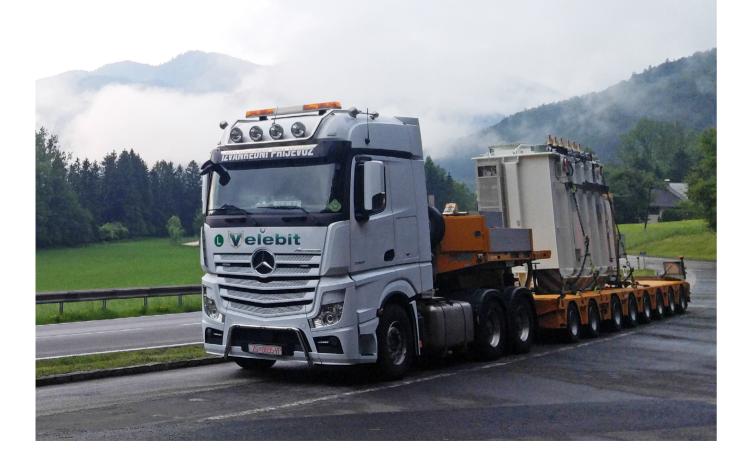

Special heavy cargo transport

Since its establishment, the focus of both Velebit and Tanta has been on transporting and manipulating heavy and oversized loads. The company operates throughout the European market. Our drivers are well experienced with a longlasting career in our companies.

## Cargo handling

Our experienced team, together with our cargo handling equipment, is able to manipulate cargoes up to 600 tons' unit weight and we are able to perform lifting and jacking & skidding operations in all conditions.

Over 200 semi-trailers including: • 4 to 9-axle lowbeds

- 2 to 5-axle lowbeds (tiefbett)
- plateau and flatbed
  tautliners & mega tautliners

• 3-axle telescopic flatbeds up to 29,2m in length

CRANES / HYDRAULIC EQUIPMENT • Cranes ranging from 45 to 400 mt swl and 4&5-axle trucks with