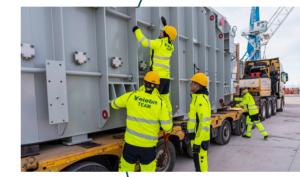

## Cargo handling

Our experienced team, together with our cargo handling equipment, is able to manipulate cargoes up to 600 tons' unit weight and we are able to perform lifting and jacking & skidding operations in all conditions.